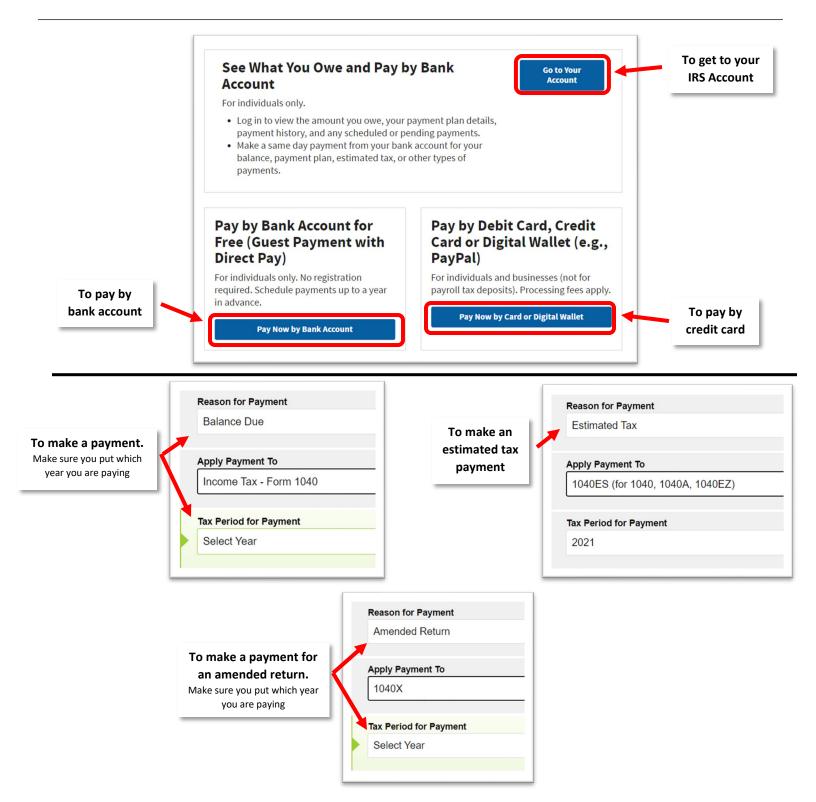

## We highly recommend making all payments to the IRS and State electronically.

Log onto www.IRS.gov/payments

| Verify Identity                     |                                                                                                     |                                                                         |     |
|-------------------------------------|-----------------------------------------------------------------------------------------------------|-------------------------------------------------------------------------|-----|
|                                     | using information from your 1040 filing history<br>of the years listed in the Tax Year for Verifica | . Please provide the following information from<br>tion drop down menu. | a   |
| Note: the Tax Year for Verification | n you enter here does not have to match the                                                         | tax year for your payment.                                              |     |
| Tax Year for Verification *         | 0                                                                                                   |                                                                         |     |
|                                     | •                                                                                                   |                                                                         |     |
| The information you enter must r    | match the information from your tax return for                                                      | the tax year you selected above.                                        |     |
| Filing Status *                     | 0                                                                                                   |                                                                         |     |
|                                     | •                                                                                                   |                                                                         |     |
| First Name *                        |                                                                                                     |                                                                         |     |
|                                     |                                                                                                     |                                                                         |     |
| Last Name *                         |                                                                                                     |                                                                         |     |
|                                     |                                                                                                     |                                                                         |     |
| Confirm Last Name *                 |                                                                                                     |                                                                         |     |
|                                     |                                                                                                     |                                                                         |     |
| SSN or ITIN *                       |                                                                                                     |                                                                         |     |
| (example: 000112222)                | 0                                                                                                   |                                                                         |     |
|                                     |                                                                                                     |                                                                         |     |
| Date of Birth *                     |                                                                                                     |                                                                         |     |
| Month                               | • Day •                                                                                             | Year                                                                    |     |
| Country of Residence *              |                                                                                                     |                                                                         |     |
| United States                       | •                                                                                                   |                                                                         |     |
|                                     |                                                                                                     |                                                                         |     |
| Street Address (from the tax        | year selected above)                                                                                |                                                                         |     |
|                                     |                                                                                                     |                                                                         |     |
| Apt/Suite/Other                     |                                                                                                     |                                                                         |     |
|                                     |                                                                                                     |                                                                         |     |
| P.O. Box                            |                                                                                                     |                                                                         |     |
|                                     |                                                                                                     |                                                                         |     |
| City *                              |                                                                                                     |                                                                         |     |
|                                     |                                                                                                     |                                                                         |     |
| State/US Territory *                | Zip Code *                                                                                          |                                                                         |     |
|                                     | •                                                                                                   |                                                                         |     |
| Privacy Act and Paperwo             | ork Reduction Act                                                                                   |                                                                         |     |
| I accept the Privacy Act            | and Paperwork Reduction Act.*                                                                       |                                                                         |     |
|                                     |                                                                                                     |                                                                         |     |
| S DDEMOULS                          |                                                                                                     |                                                                         |     |
| <pre>     PREVIOUS </pre>           | CONTINUE >                                                                                          | <u>c</u>                                                                | anc |